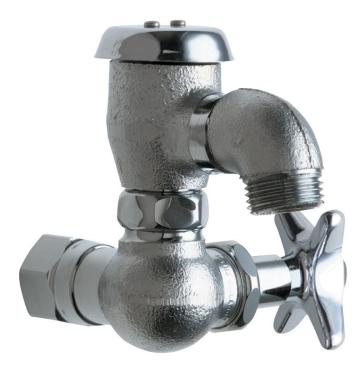

## **Architect/Engineer Specification**

Chicago Faucets No. 998-633RCF, Inside Sill Fitting with body drain plug and vacuum breaker, wall-mounted, rough chrome plated. 3" metal cross handle with eight-point, tapered broach and secured, white index button. Slow compression rebuildable cartridge, opens and closes 360° for fine adjustment, closes with water pressure, features square, tapered stem. 3/4" NPT female thread inlet. NOTE: Atmospheric vacuum breaker is NOT intended for continuous pressure applications.