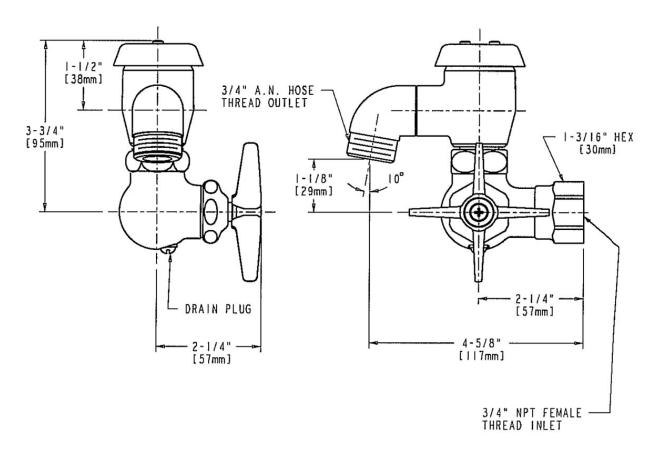

## **Architect/Engineer Specification**

Chicago Faucets No. 998-633RCF, Inside Sill Fitting with body drain plug and vacuum breaker, wall-mounted, rough chrome plated. 3" metal cross handle with eight-point, tapered broach and secured, white index button. Slow compression rebuildable cartridge, opens and closes 360° for fine adjustment, closes with water pressure, features square, tapered stem. 3/4" NPT female thread inlet. NOTE: Atmospheric vacuum breaker is NOT intended for continuous pressure applications.